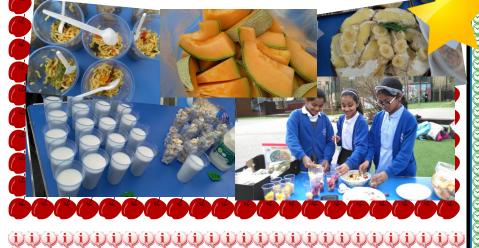

## The Harry Gosling Herald

This term we have really enjoyed our weekly Healthy Family Food Stalls. This week I was lucky enough to judge the

winning stall. You may remember that we wanted to focus on how *healthy* the snacks on sale were this year, so stalls were judged not by how much money they raised but by how healthy they were. Our winners this year were Year 5! Here are some pictures

to remind us of their stall. Thank you to everyone who brought in food to sell on all the stalls, and thank you to Emma and the PSA for organising the stalls each week.

We raised the pricey sum of £459.42 in total—what an amazing amount—and we now have lots of ideas for really tasty and healthy snacks! Have a very healthy and happy half term break! With best