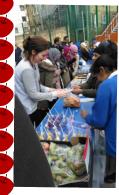

## The Harry Gosling Herald

This term we have really enjoyed our weekly Healthy Family Food Stalls. This week I was lucky enough to judge the

winning stall. You may remember that we wanted to focus on how *healthy* the snacks on sale were this year, so stalls were judged not by how much money they raised but by how healthy they were. Our winners this year were Year 5! Here are some pictures

to remind us of their stall. Thank you to everyone who brought in food to sell on all the stalls, and thank you to Emma and the PSA for organising the stalls each week.

We raised the pricey sum of £459.42 in total—what an amazing amount—and we now have lots of ideas for really tasty and healthy snacks! Have a very healthy and happy half term break! With best