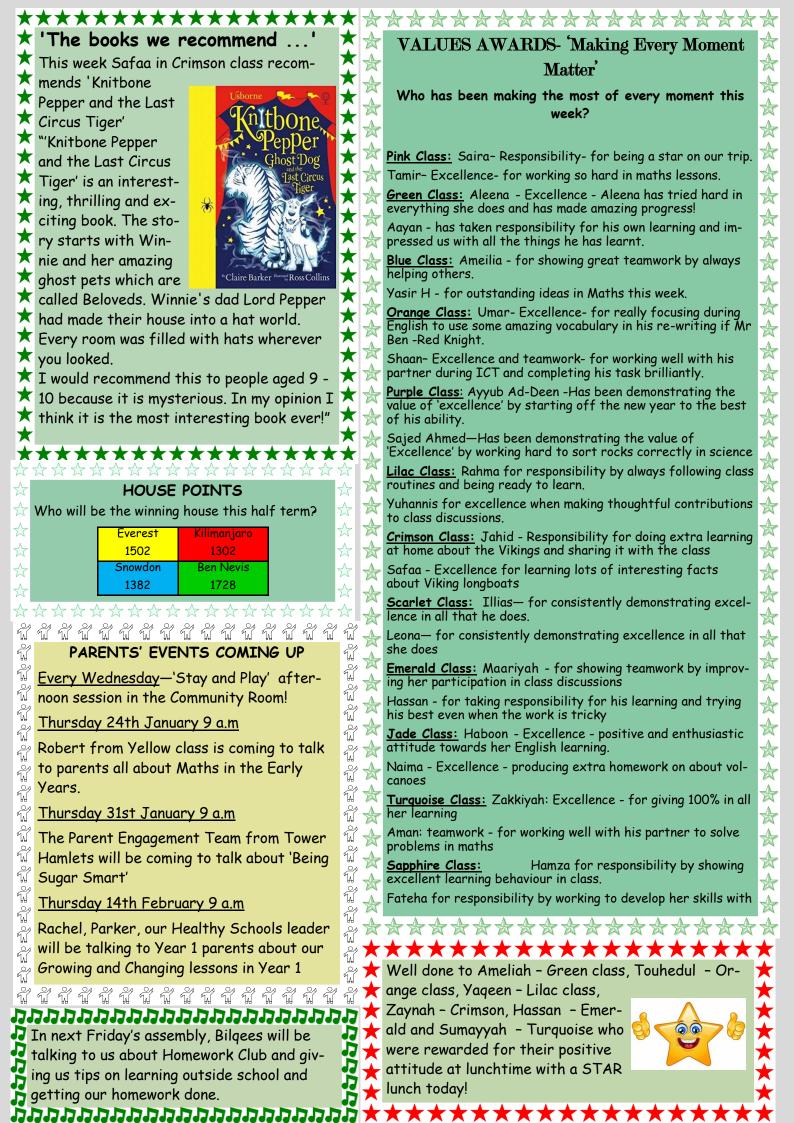

Friday 18th January 2019

## The Harry Gosling Herald

hat's been happening in school this week?

It's been a very busy beginning to our term, and lots of classes have been out and about. Last week Year 1 found out about what lives under the sea when they visited the London Aquarium. This week Year 2 visited St Paul's cathedral to find out more about this amazing building and why it is a special place for Christians. Year 6 visited Clare College, part of one of the top universities in the country, Cambridge University. They found out what it is like to be a student there.